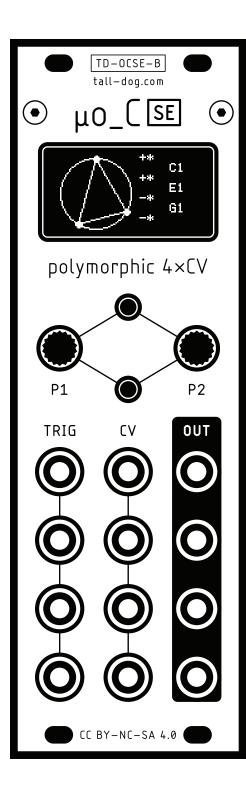

**μο\_C SE** is a multi-purpose module in which a generic set of inputs and outputs are remapped on-the-fly through the use of a number of different built-in apps.

This re-engineered Eurorack module updates and simplifies the classic **Ornament & Crime** (aka o\_C) design by miniaturizing the module from 14HP to 8HP and redesigning the front panel layout without eliminating any functionality.

Fully compatible with upstream o\_C firmware. Includes power cable, mounting hardware, and a one-year warranty. Designed and built with care by **Tall Dog Electronics** in Western Massachusetts. Licensed **CC BY-NC-SA 4.0** open source hardware.