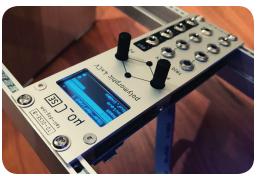

**μο\_C SE** is a multi-purpose module in which a generic set of inputs and outputs are remapped on-the-fly through the use of a number of different built-in apps.

This re-engineered Eurorack module updates and simplifies the classic **Ornament & Crime** (aka o\_C) design by miniaturizing the module from 14HP to 8HP and redesigning the front panel layout without eliminating any functionality.