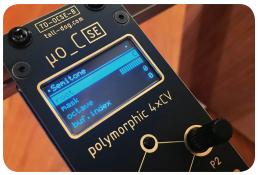

**μο\_C SE** is a multi-purpose module in which a generic set of inputs and outputs are remapped on-the-fly through the use of a number of different built-in apps.

This re-engineered Eurorack module updates and simplifies the classic **Ornament & Crime** (aka o\_C) design by miniaturizing the module from 14HP to 8HP and redesigning the front panel layout without eliminating any functionality.